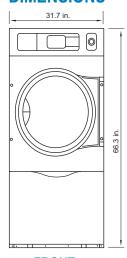

#### **DIMENSIONS**

Warranty

**FRONT** 

SIDE

6.0"

#### Drum

Diameter (inches)

\_AUNDRI FK

| Diulii                        |       |
|-------------------------------|-------|
| Loading capacity (lbs) 1:18   | 44    |
| Loading capacity (lbs) 1:20   | 40    |
| Volume (I)                    | 363   |
| Diameter (inches)             | 29.92 |
| Depth (inches)                | 31.5" |
| Speed                         |       |
| Tumble speed (rpm)            | 32    |
| Door                          |       |
| Floor to door bottom (inches) | 27.5" |