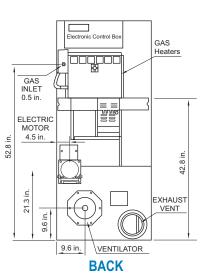

## **Power**

| Motor (kw)                  | 0.37   |
|-----------------------------|--------|
| Fan (kw)                    | 0.37   |
| AC 220 / 60 / 1V            | 10A    |
| <b>Heating Options</b>      |        |
| Gas                         |        |
| CFM                         | 650    |
| BTU                         | 95,000 |
| Electric - AC 220 / 60 / 1V | 70A    |
| Connections                 |        |
| Electric Heat               | 0.5"   |

Weight

Net weight (lbs)

Width (inches)

Depth (inches)

Height (inches)

Gross Weight (lbs)

**Packaging Dimensions** 

435

36

51

71

479