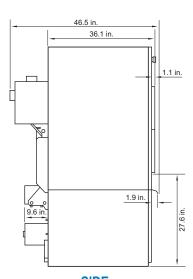

#### **DIMENSIONS**

Warranty

**FRONT** 

SIDE

6.0"

#### Drum

Diameter (inches)

\_AUNDRI FK

| Diulii                        |       |
|-------------------------------|-------|
| Loading capacity (lbs) 1:18   | 44    |
| Loading capacity (lbs) 1:20   | 40    |
| Volume (I)                    | 363   |
| Diameter (inches)             | 29.92 |
| Depth (inches)                | 31.5" |
| Speed                         |       |
| Tumble speed (rpm)            | 32    |
| Door                          |       |
| Floor to door bottom (inches) | 27.5" |